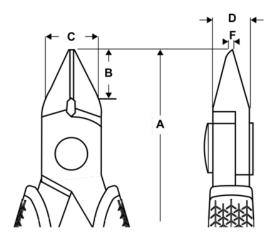

### Product: 6152 Tapered Flush EDGE Μ 0.01-0.06 in 0.2-1.6 mm 0.2-1.2 mm ₩, 0.01-0.047 in 134 mm 5.28 in 14 mm 0.55 in 15 mm 0.59 in 5 mm 0.2 inch 1 mm 0.04 in g 54.4 g Dissipative