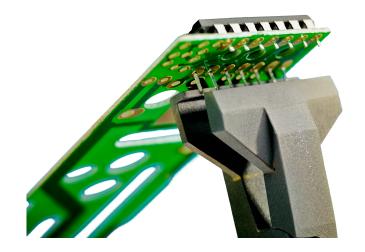

## RX501 Specials, IC Cutter

## PRODUCT DETAILS

- Developed according to the ERGO® process for a comfortable and effective grip in all situations
- IC cutters can be produced to cut up to 10 pins simultaneously
- Standoff length is typically .040° (1 mm) but can vary according to specifications
- To order, indicate total number of pins on IC & standoff length. Example: For 14 pin IC, order Part no. 501-14
- Tool length: 6 in.
- 152.4 mm
- Tool can be produced with RX, 80 Series or HS handles as specified by end user