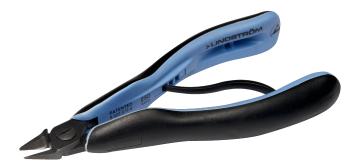

## **RX-8168**

Ergo™ Ultra-Flush® Precision Cut Diagonal Cutter with Tapered & Relieved Head 0.3-1.25 mm

## PRODUCT DETAILS

- Ideal for use in confined spaces and for rework
- Two-component Ergo<sup>™</sup> handles: thermoplastic surface on tough polypropylene provides superior grip
- Material: High performance alloy steel
- Precision induction hardened cutting edges to 63–65 HRC
- ESD safe handles in 2-component synthetic material
- Micro-Touch<sup>™</sup>: The shape of the handles makes it possible to control and rotate the pliers between thumb and index finger for precision work
- Precision screw joint that minimizes friction and maximizes alignment of cutting edges
- Biospring® reduces tension throughout the working cycle of the tool and can be adjusted in three different positions
- Cutting capacity is listed for solid copper wire
- Phosphated finish