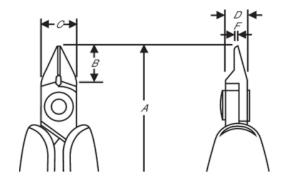

| Product: RX-8168 |                    |      |              |   |               |
|------------------|--------------------|------|--------------|---|---------------|
|                  | Tapered & Relieved | < \$ | L            | Α | 147.0 mm      |
| A                | 5.80 in            | Β    | 16 mm        | Β | 0.63 in       |
| С                | 16 mm              | С    | 0.63 in      | D | 8 mm          |
| D                | 0.31 inch          | F    | 1.6 mm       | F | 0.06 in       |
| (P)              | 0.3-1.25 mm        |      | 0.01-0.05 in |   | Ultra-Flush ® |
| g                | 139 g              | Ω    | Dissipative  |   |               |