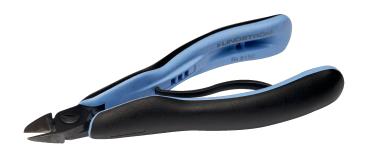

## **LINDSTRÖM®**

## **RX8142PS-RX8161PS**

Precision Diagonal Cutters with Tapered Head & ESD Safe Handle for hard materials

## PRODUCT DETAILS

- PS Series precision oval head diagonal cutters developed according to the scientific ERGO™ process, Oval and robust head
- Designed to get the most precise cut on guidewires, catheter coil wires & cardiology & urology stents
- ERGO™ handles with two-component combination, thermoplastic surface, for comfortable grip, on tough polypropylene core for rigidity
- Micro-bevel cut
- Sharp & fully alligned edges
- High performance alloyed steel
- Phosphate finish