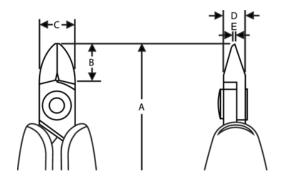

ires & cardiology & urology stents
- ERGO™ handles with two-component combination, thermoplastic surface, for comfortable grip, on tough polypropylene core for rigidity
- Micro-bevel cut
- Sharp & fully alligned edges
- High performance alloyed steel
- Phosphate finish

- Numerically controlled machine grinding guarantees edge angle accuracy & contact, increases the tool's reliability & consistency
- Precision induction-hardened edges 63-65 HRC
- Screw joint minimises friction & maximises alignment of cutting edges
- ESD safe handles in two-component synthetic material
- Bio spring limits the tension throughout the working cycle of the tool & can be adjusted to 3 different positions or removed
- Robust head for cutting multiple hard wire stents, guidewires and multiple catheter fillars





## PRODUCT ATTRIBUTES