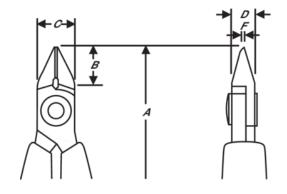

## Product: RX8165

|   | Tapered    | <û>> | L            | Α | 147.0 mm      |
|---|------------|------|--------------|---|---------------|
| Α | 5.80 in    | B    | 16 mm        | B | 0.63 in       |
| С | 16 mm      | С    | 0.63 in      | D | 8 mm          |
| D | 0.31 inch  | F    | 1.6 mm       | F | 0.06 in       |
|   | 0.3-1.6 mm | (M)  | 0.01-0.06 in |   | Ultra-Flush ® |
| g | 95 g       | Ω    | Dissipative  |   |               |