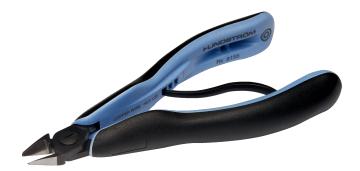

## **RX8165**

Ergo™ Ultra-Flush® Precision Cut Diagonal Cutter with Tapered Head 0.3-1.6 mm

## PRODUCT DETAILS

- Ideal for assembly work where accessibility is a consideration
- Developed according to the ERGO® process for
- a comfortable and effective grip in all situations
- Material: High performance alloy steel
- Precision induction hardened edges 63–65 HRC
- ESD safe handles in 2-component synthetic material
- Precision screw joint minimizes friction and maximizes alignment of cutting edges
- Biospring® reduces tension throughout the working cycle of the tool and can be adjusted in three different positions
- Cutting capacity is listed for solid copper wire