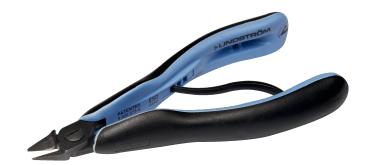

# **LINDSTRÖM®**

#### **RX8167**

Ergo™ Flush Precision Cut
Diagonal Cutter with Tapered &
Relieved Head 0.3-1.5mm

#### PRODUCT DETAILS

- Ideal for use in confined spaces and for rework
- Two-component Ergo<sup>™</sup> handles: thermoplastic surface on tough polypropylene provides superior grip
- Material: High performance alloy steel
- Precision induction hardened cutting edges to 63–65 HRC
- ESD safe handles in 2-component synthetic material
- Micro-Touch™: The shape of the handles makes it possible to control and rotate the pliers between thumb and index finger for precision work
- Precision screw joint that minimizes friction and maximizes alignment of cutting edges
- Biospring® reduces tension throughout the working cycle of the tool and can be adjusted in three different positions
- Cutting capacity is listed for solid copper wire
- Phosphated finish