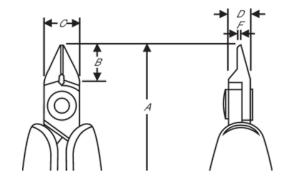

### **Product: RX8167** Tapered & Relieved < \$\hat{\hat{\bar{\lambda}}} > 147.0 mm L 5.80 in 16 mm 0.63 in 0.63 in 16 mm 8 mm 0.31 inch 1.6 mm 0.06 in 0.01-0.06 in 0.3-1.5 mm Flush g 139 g Dissipative