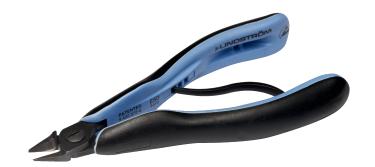

#### **RX-8146**

Ergo™ Micro-Bevel® Precision Cut Diagonal Cutter with Tapered & Relieved Head 0.2-1 mm

#### PRODUCT DETAILS

- Ideal for use in confined spaces and for rework
- Two-component Ergo<sup>™</sup> handles: thermoplastic surface on tough polypropylene provides superior grip
- Material: High performance alloy steel
- Precision induction hardened cutting edges to 63–65 HRC
- ESD safe handles in 2-component synthetic material
- Micro-Touch™: The shape of the handles makes it possible to control and rotate the pliers between thumb and index finger for precision work
- Precision screw joint that minimizes friction and maximizes alignment of cutting edges
- Biospring® reduces tension throughout the working cycle of the tool and can be adjusted in three different positions
- Cutting capacity is listed for solid copper wire
- Phosphated finish