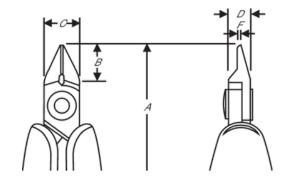

### Product: RX-8146 Tapered & Relieved < \$\hat{\hat{\bar{\lambda}}} > S 135.5 mm 10.5 mm 5.25 in 0.41 in 10 mm 0.39 in 6 mm 0.24 inch 0.8 mm 0.03 in 0.01-0.04 in Micro-Bevel ® 0.2-1.0 mm g 68 g Dissipative