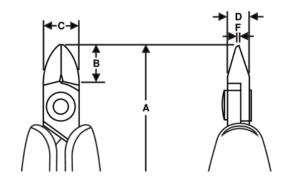

## Product: RX-8150

|   | Oval       | <Â> | М            | Α            | 138.0 mm      |
|---|------------|-----|--------------|--------------|---------------|
| Α | 5.43 in    | B   | 13 mm        | B            | 0.51 in       |
| С | 12.5 mm    | С   | 0.49 in      | D            | 6 mm          |
| D | 0.24 inch  | F   | 1.2 mm       | F            | 0.05 in       |
|   | 0.3-1.6 mm | Â   | 0.01-0.06 in | $\leftarrow$ | Micro-Bevel ® |
| g | 73 g       | Ω   | Dissipative  |              |               |