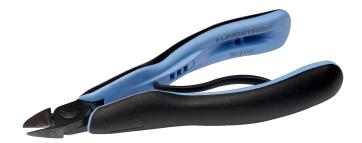

## ►LINDSTRÖM<sup>®</sup>

## **RX-8150**

Ergo<sup>™</sup> Micro-Bevel® Precision Cut Diagonal Cutter with Oval Head 0.3-1.6 mm

## PRODUCT DETAILS

- Ideal for cutting leads, jewelry wire, and general assembly applications
- Two-component ESD safe Ergo<sup>™</sup> handles: Thermoplastic surface on tough polypropylene provides superior grip
- Material: High performance alloy steel
- Precision induction hardened cutting edges 63–65 HRC

• Micro-Touch<sup>™</sup>: The shape of the handles makes it possible to control and rotate the pliers between thumb and index finger for precision work

- Precision screw joint minimizes friction and maximizes alignment of cutting edges
- Biospring® reduces tension throughout the working cycle of the tool and can be adjusted in three different positions
- Cutting capacity is listed for solid copper wire
- Burnished finish