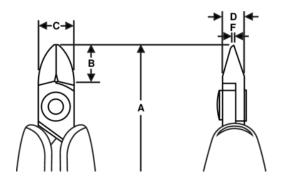

## PRODUCT ATTRIBUTES

| Product: RX-8130 |            |     |                |   |               |
|------------------|------------|-----|----------------|---|---------------|
|                  | Oval       | ⟨Û⟩ | XS             | A | 133.5 mm      |
| A                | 5.25 in    | B   | 8.5 mm         | B | 0.33 in       |
| C                | 8 mm       | C   | 0.31 in        | D | 5 mm          |
| D                | 0.2 inch   | F   | 0.8 mm         | F | 0.03 in       |
|                  | 0.2-1.0 mm |     | 0.00 - 0.04 in |   | Micro-Bevel ® |
| g                | 68 g       | Ω   | Dissipative    |   |               |