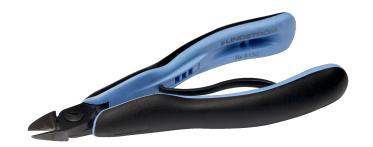

## **RX-8130**

Ergo™ Micro-Bevel® Precision Cut Diagonal Cutter with Oval Head 0.2-1 mm

## PRODUCT DETAILS

- Ideal for cutting leads, jewelry wire, and general assembly applications
- Two-component ESD safe Ergo™ handles: Thermoplastic surface on tough polypropylene provides superior grip
- Material: High performance alloy steel
- Precision induction hardened cutting edges
  63–65 HRC
- Micro-Touch™: The shape of the handles makes it possible to control and rotate the pliers between thumb and index finger for precision work
- Precision screw joint minimizes friction and maximizes alignment of cutting edges
- Biospring® reduces tension throughout the working cycle of the tool and can be adjusted in three different positions
- Cutting capacity is listed for solid copper wire
- Burnished finish