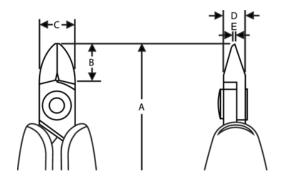

### **Product: RX8142PS** Oval S 135.5 mm 10.5 mm 5.33 in 0.41 in 10 mm 0.39 in 6 mm 0.24 inch 0.8 mm 0.03 in 0.01-0.04 in 0.1-1.0 mm Micro-Bevel ® g 70 g