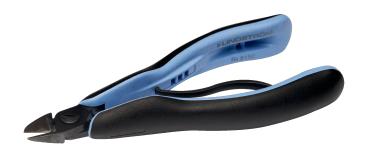

#### **RX8142PS**

Precision Ultra Cut Diagonal Cutter with Oval Head & ESD Safe Handle for hard materials

#### PRODUCT DETAILS

- PS Series precision oval head diagonal cutters developed according to the scientific ERGO™ process, Oval and robust head
- Designed to get the most precise cut on guidewires, catheter coil wires & cardiology & urology stents
- ERGO™ handles with two-component combination, thermoplastic surface, for comfortable grip, on tough polypropylene core for rigidity
- Micro-bevel cut
- Sharp & fully alligned edges
- High performance alloyed steel
- Phosphate finish