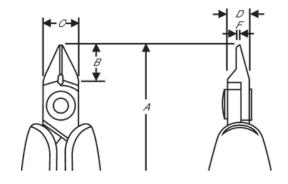

### **Product: RX8156** Tapered & Relieved < \$\hat{\hat{\bar{\lambda}}} > 138.0 mm Μ 5.30 in 13 mm 0.51 in 12.5 mm 0.49 in 6 mm 0.24 inch 1.2 mm 0.05 in 0.01-0.05 in Micro-Bevel ® 0.3-1.25 mm g 70 g Dissipative