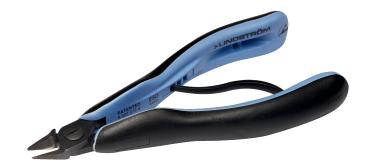

#### **RX8156**

Ergo™ Micro-Bevel® Precision Cut Diagonal Cutter with Tapered & Relieved Head 0.3-1.25 mm

#### PRODUCT DETAILS

- Ideal for use in confined spaces and for rework
- Two-component Ergo<sup>™</sup> handles: thermoplastic surface on tough polypropylene provides superior grip
- Material: High performance alloy steel
- Precision induction hardened cutting edges to 63–65 HRC
- ESD safe handles in 2-component synthetic material
- Micro-Touch™: The shape of the handles makes it possible to control and rotate the pliers between thumb and index finger for precision work
- Precision screw joint that minimizes friction and maximizes alignment of cutting edges
- Biospring® reduces tension throughout the working cycle of the tool and can be adjusted in three different positions
- Cutting capacity is listed for solid copper wire
- Phosphated finish