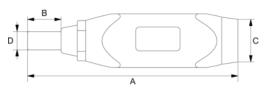

| Product: MAL500-1D |                                         |                                                                                                                                                                                                                                                                                                                                                                                                                                                                                                                                                                                                                                                                                                                                                                                                                                                                                                                                                                                                                                                                                                                                                                                                                                                                                                                                                                                                                                                                                                                                                                                                                                                                                                                                                                                                                                                                                                                                                                                                                                                                                  |                                                                            |                                                                        |
|--------------------|-----------------------------------------|----------------------------------------------------------------------------------------------------------------------------------------------------------------------------------------------------------------------------------------------------------------------------------------------------------------------------------------------------------------------------------------------------------------------------------------------------------------------------------------------------------------------------------------------------------------------------------------------------------------------------------------------------------------------------------------------------------------------------------------------------------------------------------------------------------------------------------------------------------------------------------------------------------------------------------------------------------------------------------------------------------------------------------------------------------------------------------------------------------------------------------------------------------------------------------------------------------------------------------------------------------------------------------------------------------------------------------------------------------------------------------------------------------------------------------------------------------------------------------------------------------------------------------------------------------------------------------------------------------------------------------------------------------------------------------------------------------------------------------------------------------------------------------------------------------------------------------------------------------------------------------------------------------------------------------------------------------------------------------------------------------------------------------------------------------------------------------|----------------------------------------------------------------------------|------------------------------------------------------------------------|
| 16-80 cNM          | inaz                                    | 20-200 ozf.in                                                                                                                                                                                                                                                                                                                                                                                                                                                                                                                                                                                                                                                                                                                                                                                                                                                                                                                                                                                                                                                                                                                                                                                                                                                                                                                                                                                                                                                                                                                                                                                                                                                                                                                                                                                                                                                                                                                                                                                                                                                                    | ill.l.l.l.l.l.l.l.l.l.l.l.l.l.l.l.l.l.l                                    |                                                                        |
| 1/4 in             | dN-M                                    | 1 cNM                                                                                                                                                                                                                                                                                                                                                                                                                                                                                                                                                                                                                                                                                                                                                                                                                                                                                                                                                                                                                                                                                                                                                                                                                                                                                                                                                                                                                                                                                                                                                                                                                                                                                                                                                                                                                                                                                                                                                                                                                                                                            | Α                                                                          | 138 mm                                                                 |
| 5.43 in            | B                                       | 18.2 mm                                                                                                                                                                                                                                                                                                                                                                                                                                                                                                                                                                                                                                                                                                                                                                                                                                                                                                                                                                                                                                                                                                                                                                                                                                                                                                                                                                                                                                                                                                                                                                                                                                                                                                                                                                                                                                                                                                                                                                                                                                                                          | Β                                                                          | 0.72 in                                                                |
| 28 mm              | С                                       | 1.10 in                                                                                                                                                                                                                                                                                                                                                                                                                                                                                                                                                                                                                                                                                                                                                                                                                                                                                                                                                                                                                                                                                                                                                                                                                                                                                                                                                                                                                                                                                                                                                                                                                                                                                                                                                                                                                                                                                                                                                                                                                                                                          | D                                                                          | 9.6 mm                                                                 |
| 0.38 in            | kg                                      | 0.2 kg                                                                                                                                                                                                                                                                                                                                                                                                                                                                                                                                                                                                                                                                                                                                                                                                                                                                                                                                                                                                                                                                                                                                                                                                                                                                                                                                                                                                                                                                                                                                                                                                                                                                                                                                                                                                                                                                                                                                                                                                                                                                           |                                                                            |                                                                        |
|                    | 16-80 cNM<br>1/4 in<br>5.43 in<br>28 mm | 16-80 cNM Image: Compare the second seco | 16-80 cNM 20-200 ozf.in   1/4 in 1 cNM   5.43 in B 18.2 mm   28 mm 1.10 in | 16-80 cNM 20-200 ozf.in   1/4 in 1 cNM   5.43 in B   28 mm C   1.10 in |