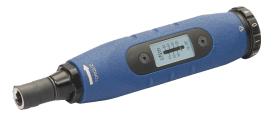

## ►LINDSTRÖM<sup>®</sup>

MAL500-1D Micro-Adjustable Torque Screwdriver 16 cN.m-80 cN.m

## PRODUCT DETAILS

- ESD safe (IEC 61340-5-1)
- Torque limiting clutch prevents over application of force to fastener
- 1/4" Hexagon anti-magnetic spring loaded bit holder to avoid ESD damage to sensitive equipment or components in electronic applications
- Adjustable Torque Screwdriver, with all metal 3-lobe shaped handle
- Powder coat wrinkle finish provides positive grip
- Cam-over torque limiting clutch for repeatability
- Store driver in the protective case at lowest torque setting

- Accuracy meets or exceeds +/-6% over recommended usage period: 5.000 cycles or one year, whichever occurs first
- Clockwise torque measurement only. It can be used to loosen fasteners without affecting the internal mechanism
- Cam-Over technology provides tactile and audible feedback when torque values are reached
- Supplied with an internal declaration of conformity in compliance with International standards.
- Standard adjustable drivers include window with single scale in cNm
- ISO 6789, ISO 1174, ASME B107.300-2010
- Made in USA