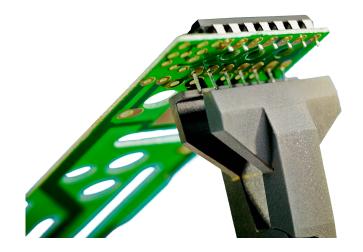

## RX 501 Specials, IC Cutter

## PRODUCT DETAILS

- Developed according to the ERGO® process for a comfortable and effective grip in all situations
- IC cutters can be produced to cut up to 10 pins simultaneously
- Standoff length is typically .040° (1 mm) but can vary according to specifications
- To order, indicate total number of pins on IC & standoff length. Example: For 14 pin IC, order Part no. 501-14
- Tool length: 6 in.
- 152.4 mm
- Tool can be produced with RX, 80 Series or HS handles as specified by end user