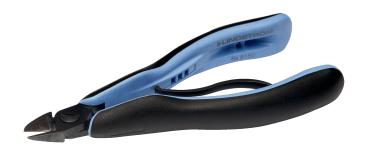

#### **RX8140PS**

Precision Micro Cut Diagonal Cutter with Oval Head & ESD Safe Handle for hard materials

#### PRODUCT DETAILS

- PS Series precision oval head diagonal cutters developed according to the scientific ERGO™ process, Oval and robust head
- Designed to get the most precise cut on guidewires, catheter coil wires & cardiology & urology stents
- ERGO™ handles with two-component combination, thermoplastic surface, for comfortable grip, on tough polypropylene core for rigidity
- Micro-bevel cut
- Sharp & fully alligned edges
- High performance alloyed steel
- Phosphate finish