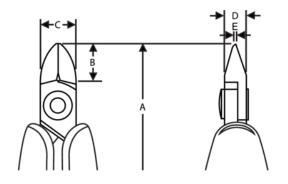

### **Product: RX8140PS**

|     | Oval         | ⟨Û⟩ | S            |    | Micro-Bevel ® |
|-----|--------------|-----|--------------|----|---------------|
| (1) | 0.1-1.0 mm   |     | 0.01-0.04 in | ₩, | 0.2-0.5 mm    |
| ₩,  | 0.01-0.02 in | A   | 135.5 mm     | A  | 5.33 in       |
| B   | 10.5 mm      | В   | 0.41 in      | O  | 10 mm         |
| C   | 0.39 in      | D   | 6 mm         | D  | 0.24 inch     |
| E   | 0.8 mm       | E   | 0.03 in      | g  | 70 g          |