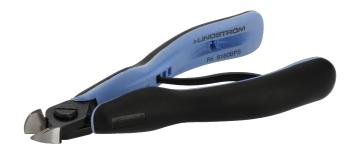

## ►LINDSTRÖM<sup>®</sup>

RX8160BPS ERGO<sup>™</sup> Bull Nose Cutter with Oval & Robust Head

## PRODUCT DETAILS

- Products designed to get the most precise cut on guidewires, catheter coil wires and cardiology and urology stents
- Hard wire cutters can be used on single or multiple filars and for lateral or internal cuts
- Sharp and fully aligned edges
- Material: High performance alloy steel
- Precision induction hardened cutting edges 63-65 HRC
- Screw joint minimizes friction and maximizes alignment of cutting edges
- ESD safe handles in synthetic material with return spring
- Numerically controlled machine grinding guarantees edge angle accuracy and contact, increasing the tools reliability and consistency
- Phosphated finish