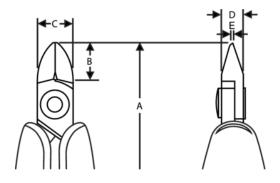

## Product: RX8160BPS

|   | Oval         | <Â> | L            |    | Micro-Bevel ® |
|---|--------------|-----|--------------|----|---------------|
|   | 0.1-1.0 mm   |     | 0.01-0.04 in | ₽₿ | 0.3-0.8 mm    |
| ₩ | 0.01-0.03 in | Α   | 147 mm       | Α  | 5.80 in       |
| Β | 16 mm        | B   | 0.63 in      | С  | 16 mm         |
| С | 0.63 in      | D   | 8 mm         | D  | 0.31 inch     |
| Ε | 1.6 mm       | Ε   | 0.06 in      | g  | 97 g          |