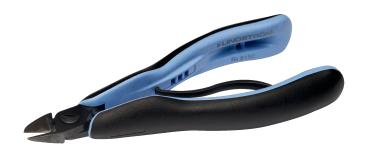

#### **RX8141PS**

Precision Flush Cut Diagonal Cutter with Oval Head & ESD Safe Handle for hard materials

#### PRODUCT DETAILS

- PS Series precision oval head diagonal cutters developed according to the scientific ERGO™ process, Oval and robust head
- Designed to get the most precise cut on guidewires, catheter coil wires & cardiology & urology stents
- ERGO™ handles with two-component combination, thermoplastic surface, for comfortable grip, on tough polypropylene core for rigidity
- Micro-bevel cut
- Sharp & fully alligned edges
- High performance alloyed steel
- Phosphate finish

- Numerically controlled machine grinding guarantees edge angle accuracy & contact, increases the tool's reliability & consistency
- Precision induction-hardened edges 63-65 HRC
- Screw joint minimises friction & maximises alignment of cutting edges
- ESD safe handles in two-component synthetic material
- Bio spring limits the tension throughout the working cycle of the tool & can be adjusted to 3 different positions or removed
- Robust head for cutting multiple hard wire stents, guidewires and multiple catheter fillars