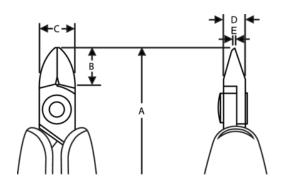

### **Product: RX8141PS**

|     | Oval         | ⟨Û⟩ | S            |    | Flush      |
|-----|--------------|-----|--------------|----|------------|
| (1) | 0.1-1.0 mm   |     | 0.01-0.04 in | ₩% | 0.2-0.5 mm |
| ₩,  | 0.01-0.02 in | A   | 135.5 mm     | A  | 5.33 in    |
| B   | 10.5 mm      | B   | 0.41 in      | C  | 10 mm      |
| C   | 0.39 in      | D   | 6 mm         | D  | 0.24 inch  |
| E   | 0.8 mm       | E   | 0.03 in      | g  | 70 g       |