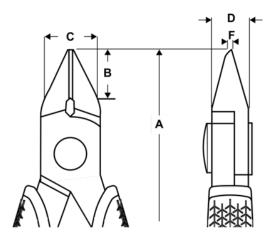

## Product: 6152 Tapered Flush EDGE Μ 0.01-0.06 in 0.2-1.6 mm 0.2-1.2 mm ₩, 0.01-0.047 in 134 mm 5.28 in 14 mm 0.55 in 15 mm 0.59 in 5 mm 0.2 inch 1 mm 0.04 in g 54.4 g Dissipative