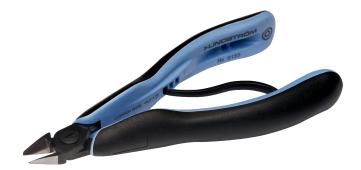

## **RX8163**

ERGO<sup>™</sup> Micro-Bevel® Precision Cut Diagonal Cutter with Tapered Head 0.4-2 mm

## PRODUCT DETAILS

• Precision Tapered Head diagonal cutters developed according to the scientific ERGO<sup>™</sup> process, Tapered Head

• ERGO<sup>™</sup> handles with two-component combination and thermoplastic surface for comfortable grip, on tough polypropylene core for rigidity

- Micro-bevel, flush & ultra-flush cut
- The stated cutting capacity is for copper wire
- Cutting capacity: 0.1-0.8 mm to 0.2-1.25 mm
- High performance alloy steel
- Burnished finish

- Numerically controlled machine grinding ensures edge angle accuracy and contact, increasing tool reliability and consistency
- Precision induction-hardened edges 63-65 HRC
- Screw joint minimises friction and maximises alignment of cutting edges
- ESD safe handles in two-component synthetic material
- Bio spring limits tension through the working cycle of the tool and can be adjusted to 3 different positions or removed
- Ideal for assembly work where accessibility is a consideration