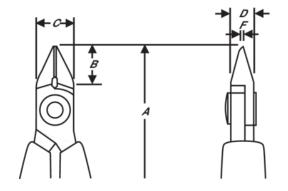

## Product: RX8163

|   | Tapered      | <û>> | L            |          | Micro-Bevel ® |
|---|--------------|------|--------------|----------|---------------|
|   | 0.4-2.0 mm   |      | 0.02-0.08 in | ₽®       | 0.3-0.6 mm    |
| ₩ | 0.01-0.02 in | A    | 147 mm       | Α        | 5.80 in       |
| Β | 16 mm        | B    | 0.63 in      | С        | 16 mm         |
| С | 0.63 in      | D    | 8 mm         | D        | 0.31 inch     |
| F | 1.6 mm       | F    | 0.06 in      | g        | 95 g          |
| Ω | Dissipative  |      |              | <u>.</u> |               |