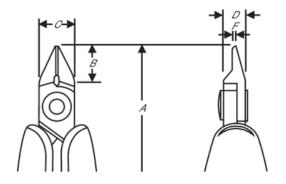

### Product: RX 8167 Tapered & Relieved < >> L Flush 0.01-0.06 in 147 mm 0.3-1.5 mm 5.80 in 16 mm 0.63 in 0.63 in 16 mm 8 mm 0.06 in 0.31 inch 1.6 mm g Dissipative 139 g