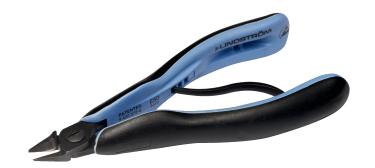

#### **RX 8167**

ERGO™ Flush Precision Cut
Diagonal Cutter with Tapered &
Relieved Head 0.3-1.5mm

#### PRODUCT DETAILS

- Precision extra tapered & relieved head diagonal cutters developed according to the scientific ERGO™ process
- Extra Tapered & relieved head
- ERGO™ handles with two-component combination, thermoplastic surface, for comfortable grip, on tough polypropylene core for rigidity
- Flush & ultra-flush
- The cutting capacity that is given is for copper wire
- Cutting capacity: 0.1 mm-0.8 mm
- High performance alloyed steel

- Burnished finish
- Numerically controlled machine grinding guarantees edge angle accuracy & contact, increases the tool's reliability & consistency
- Precision induction-hardened edges 63-65 HRC
- Screw joint minimises friction & maximises alignment of cutting edges
- ESD safe handles in two-component synthetic material
- Bio spring limits the tension throughout the working cycle of the tool & can be adjusted to 3 different positions or removed
- Ideal for use in confined spaces & for rework thanks to the thinner tip head