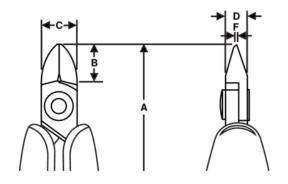

## Product: RX 8160

|   | Oval         | <Â> | L              |    | Micro-Bevel ® |
|---|--------------|-----|----------------|----|---------------|
|   | 0.4-2.0 mm   | Â   | 0.02 - 0.08 in | ⊞⊗ | 0.3-0.8 mm    |
| ₩ | 0.01-0.03 in | Α   | 147 mm         | Α  | 5.80 in       |
| Β | 16 mm        | Β   | 0.63 in        | С  | 16 mm         |
| С | 0.63 in      | D   | 8 mm           | D  | 0.31 inch     |
| F | 1.6 mm       | F   | 0.06 in        | g  | 97 g          |
| Ω | Dissipative  |     |                |    |               |