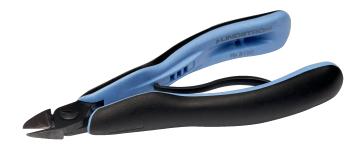

## **RX 8160**

Ergo<sup>™</sup> Micro-Bevel® Precision Cut Diagonal Cutter with Oval Head 0.4-2 mm

## PRODUCT DETAILS

• Precision oval head diagonal cutters developed according to the scientific ERGO<sup>™</sup> process, Oval head

• ERGO<sup>™</sup> handles with two-component combination, thermoplastic surface, for comfortable grip, on tough polypropylene core for rigidity

- Micro-bevel, flush & ultra-cut
- The cutting capacity that is given is for copper wire
- Cutting capacity: 0.1 mm-0.8 mm to 0.4 mm-2 mm
- High performance alloyed steel
- Burnished finish

- Numerically controlled machine grinding guarantees edge angle accuracy & contact, increases the tool's reliability & consistency
- Precision induction-hardened edges 63-65 HRC
- Screw joint minimises friction & maximises alignment of cutting edges
- ESD safe handles in two-component synthetic material
- Bio spring limits the tension throughout the working cycle of the tool & can be adjusted to 3 different positions or removed
- Ideal for wire harness work & standard printed circuit board assembly