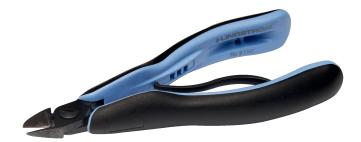

## RX 8151

ERGO<sup>™</sup> Flush Precision Cut Diagonal Cutter with Oval Head 0.2-1.6 mm

## PRODUCT DETAILS

• Precision oval head diagonal cutters developed according to the scientific ERGO<sup>™</sup> process, Oval head

• ERGO<sup>™</sup> handles with two-component combination, thermoplastic surface, for comfortable grip, on tough polypropylene core for rigidity

- Micro-bevel, flush & ultra-cut
- The cutting capacity that is given is for copper wire
- Cutting capacity: 0.1 mm-0.8 mm to 0.4 mm-2 mm
- High performance alloyed steel
- Burnished finish

- Numerically controlled machine grinding guarantees edge angle accuracy & contact, increases the tool's reliability & consistency
- Precision induction-hardened edges 63-65 HRC
- Screw joint minimises friction & maximises alignment of cutting edges
- ESD safe handles in two-component synthetic material
- Bio spring limits the tension throughout the working cycle of the tool & can be adjusted to 3 different positions or removed
- Ideal for wire harness work & standard printed circuit board assembly