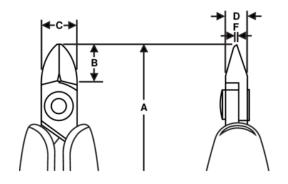

## Product: RX 8151

|   | Oval         | <û>> | М            |    | Flush      |
|---|--------------|------|--------------|----|------------|
|   | 0.2-1.6 mm   | Â    | 0.00-0.06 in | ₽ġ | 0.2-0.8 mm |
| ₩ | 0.01-0.03 in | A    | 138 mm       | A  | 5.43 in    |
| Β | 13 mm        | Β    | 0.51 in      | С  | 12.5 mm    |
| С | 0.49 in      | D    | 6 mm         | D  | 0.24 inch  |
| F | 1.2 mm       | F    | 0.05 in      | g  | 73 g       |
| Ω | Dissipative  |      |              |    |            |