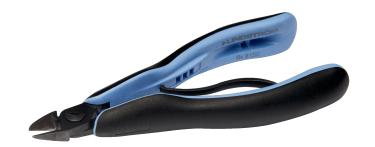

#### **RX 8130**

ERGO™ Micro-Bevel® Precision Cut Diagonal Cutter with Oval Head 0.2-1 mm

### PRODUCT DETAILS

- $\bullet$  Precision oval head diagonal cutters developed according to the scientific ERGOTM process, Oval head
- ERGO™ handles with two-component combination, thermoplastic surface, for comfortable grip, on tough polypropylene core for rigidity
- Micro-bevel, flush & ultra-cut
- The cutting capacity that is given is for copper wire
- Cutting capacity: 0.1 mm-0.8 mm to 0.4 mm-2 mm
- High performance alloyed steel
- Burnished finish

- Numerically controlled machine grinding guarantees edge angle accuracy & contact, increases the tool's reliability & consistency
- Precision induction-hardened edges 63-65 HRC
- Screw joint minimises friction & maximises alignment of cutting edges
- ESD safe handles in two-component synthetic material
- Bio spring limits the tension throughout the working cycle of the tool & can be adjusted to 3 different positions or removed
- Ideal for wire harness work & standard printed circuit board assembly