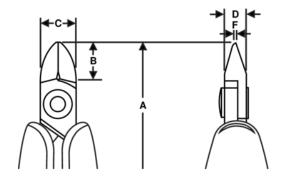

## Product: RX 8130 Oval XS Micro-Bevel ® ₩<sub>0</sub> 0.2-1.0 mm 0.00 - 0.04 in ₩, 133.5 mm 5.25 in 8.5 mm 0.33 in 8 mm 0.31 in 5 mm 0.2 inch g 0.8 mm 0.03 in 68 g Dissipative