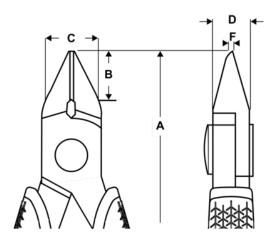

# Product: 6152SS Tapered ⟨♣⟩ M ← Flush EDGE 0.2-1.6 mm ← 0.01-0.06 in ← 0.2-1.0 mm 0.01-0.039 in A 134 mm A 5.28 in B 14 mm B 0.55 in C 15 mm

0.2 inch

54.4 g

Dissipative

0.59 in

5 mm

g