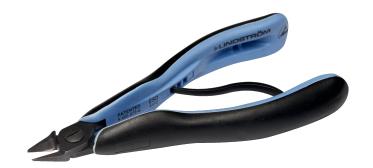

#### **RX8166**

ERGO™ Micro-Bevel® Precision Cut Diagonal Cutter with Tapered & Relieved Head 0.4-1.5 mm

#### PRODUCT DETAILS

- Precision extra tapered & relieved head diagonal cutters developed according to the scientific ERGO™ process
- Extra Tapered & relieved head
- ERGO™ handles with two-component combination, thermoplastic surface, for comfortable grip, on tough polypropylene core for rigidity
- Flush & ultra-flush
- The cutting capacity that is given is for copper wire
- Cutting capacity: 0.1 mm-0.8 mm
- High performance alloyed steel

- Burnished finish
- Numerically controlled machine grinding guarantees edge angle accuracy & contact, increases the tool's reliability & consistency
- Precision induction-hardened edges 63-65 HRC
- Screw joint minimises friction & maximises alignment of cutting edges
- ESD safe handles in two-component synthetic material
- Bio spring limits the tension throughout the working cycle of the tool & can be adjusted to 3 different positions or removed
- Ideal for use in confined spaces & for rework thanks to the thinner tip head