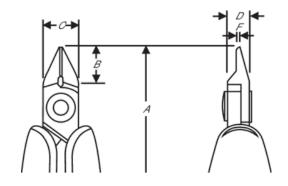

### **Product: RX8166** Tapered & Relieved < >> L Micro-Bevel ® 0.02-0.06 in 0.4-1.5 mm 147 mm 5.80 in 16 mm 0.63 in 0.63 in 16 mm 8 mm 0.31 inch 1.6 mm 0.06 in g Dissipative 139 g