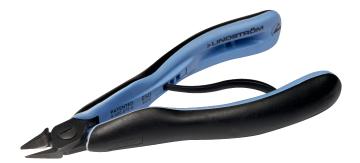

## RX 8156

ERGO<sup>™</sup> Micro-Bevel® Precision Cut Diagonal Cutter with Tapered & Relieved Head 0.3-1.25 mm

## PRODUCT DETAILS

- Precision extra tapered & relieved head diagonal cutters developed according to the scientific ERGO™ process
- Extra Tapered & relieved head
- ERGO<sup>™</sup> handles with two-component combination, thermoplastic surface, for comfortable grip, on tough polypropylene core for rigidity
- Flush & ultra-flush
- The cutting capacity that is given is for copper wire
- Cutting capacity: 0.1 mm-0.8 mm
- High performance alloyed steel

Burnished finish

• Numerically controlled machine grinding guarantees edge angle accuracy & contact, increases the tool's reliability & consistency

- Precision induction-hardened edges 63-65 HRC
- Screw joint minimises friction & maximises alignment of cutting edges
- ESD safe handles in two-component synthetic material
- Bio spring limits the tension throughout the working cycle of the tool & can be adjusted to 3 different positions or removed
- Ideal for use in confined spaces & for rework thanks to the thinner tip head