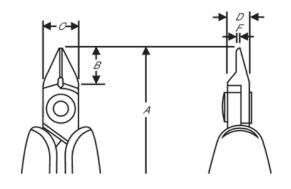

| Product: RX 8156 |                    |      |              |   |               |
|------------------|--------------------|------|--------------|---|---------------|
|                  | Tapered & Relieved | < \$ | М            |   | Micro-Bevel ® |
|                  | 0.3-1.25 mm        |      | 0.01-0.05 in | Α | 138 mm        |
| Α                | 5.30 in            | Β    | 13 mm        | Β | 0.51 in       |
| С                | 12.5 mm            | С    | 0.49 in      | D | 6 mm          |
| D                | 0.24 inch          | F    | 1.2 mm       | F | 0.05 in       |
| g                | 70 g               | Ω    | Dissipative  |   |               |