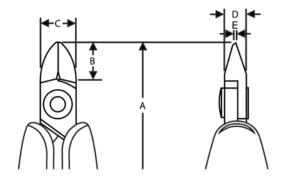

## **Product: RX 8161PS**

| 4   |   | Oval         | ⟨Ŷ⟩ | L            |    | Flush      |
|-----|---|--------------|-----|--------------|----|------------|
| 1   | 1 | 0.3-1.6 mm   |     | 0.01-0.06 in | ₩, | 0.3-0.8 mm |
| ##0 | 8 | 0.01-0.03 in | A   | 147 mm       | A  | 5.80 in    |
| E   | 3 | 16 mm        | B   | 0.63 in      | C  | 16 mm      |
|     |   | 0.63 in      | D   | 8 mm         |    | 0.31 inch  |
| E   |   | 1.6 mm       | E   | 0.06 in      | g  | 70 g       |