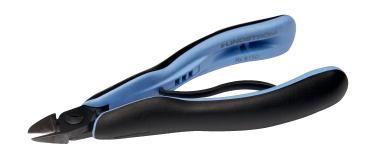

### **RX8160M2**

ERGO™ Precision Micro Cut
Diagonal Cutter with Oval Head &
ESD Safe Handle for hard
materials

#### PRODUCT DETAILS

- Precision oval head diagonal cutters developed according to the scientific ERGO™ process, Oval head
- Designed to cut hard wires, stents, guidewires and monofilar or multifilar catheter coils
- ERGO™ handles with two-component combination and thermoplastic surface for comfortable grip, on tough polypropylene core for rigidity
- Micro-bevel, flush & ultra-flush cut
- The stated cutting capacity is for copper wire
- Cutting capacity: 0.1-0.8 mm to 0.4-2 mm
- High performance alloy steel

- Burnished finish
- Numerically controlled machine grinding ensures edge angle accuracy and contact, increasing tool reliability and consistency
- Precision induction-hardened edges 63-65 HRC
- Screw joint minimises friction and maximises alignment of cutting edges
- ESD safe handles in two-component synthetic material
- Bio spring limits tension through the working cycle of the tool and can be adjusted to 3 different positions or removed
- Ideal for wire harness work and standard printed circuit board assembly