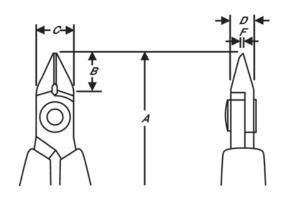

## Product: RX8160M2

|    | Oval         | ⟨Û⟩ | L            | 8  | Micro-Bevel ® |
|----|--------------|-----|--------------|----|---------------|
|    | 0.4-2.0 mm   |     | 0.02-0.08 in | ₩, | 0.3-0.8 mm    |
| ₩, | 0.01-0.03 in | A   | 147 mm       | A  | 5.80 in       |
| B  | 16 mm        | В   | 0.63 in      | O  | 16 mm         |
| C  | 0.63 in      | D   | 8 mm         | D  | 0.31 inch     |
| E  | 1.6 mm       | Е   | 0.06 in      | g  | 97 g          |