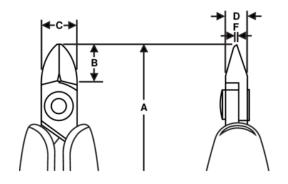

## Product: RX 8150

|   | Oval         | <û>> | М            |    | Micro-Bevel ® |
|---|--------------|------|--------------|----|---------------|
|   | 0.3-1.6 mm   |      | 0.01-0.06 in | ⊞⊗ | 0.2-0.8 mm    |
| ₩ | 0.01-0.03 in | A    | 138 mm       | Α  | 5.43 in       |
| Β | 13 mm        | Β    | 0.51 in      | С  | 12.5 mm       |
| С | 0.49 in      | D    | 6 mm         | D  | 0.24 inch     |
| F | 1.2 mm       | F    | 0.05 in      | g  | 73 g          |
| Ω | Dissipative  |      |              |    |               |