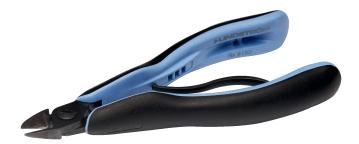

## **RX 8150**

ERGO<sup>™</sup> Micro-Bevel® Precision Cut Diagonal Cutter with Oval Head 0.3-1.6 mm

## PRODUCT DETAILS

• Precision oval head diagonal cutters developed according to the scientific ERGO<sup>™</sup> process, Oval head

• ERGO<sup>™</sup> handles with two-component combination, thermoplastic surface, for comfortable grip, on tough polypropylene core for rigidity

- Micro-bevel, flush & ultra-cut
- The cutting capacity that is given is for copper wire
- Cutting capacity: 0.1 mm-0.8 mm to 0.4 mm-2 mm
- High performance alloyed steel
- Burnished finish

- Numerically controlled machine grinding guarantees edge angle accuracy & contact, increases the tool's reliability & consistency
- Precision induction-hardened edges 63-65 HRC
- Screw joint minimises friction & maximises alignment of cutting edges
- ESD safe handles in two-component synthetic material
- Bio spring limits the tension throughout the working cycle of the tool & can be adjusted to 3 different positions or removed
- Ideal for wire harness work & standard printed circuit board assembly