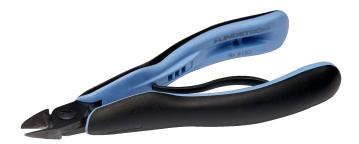

## **RX 8140**

ERGO<sup>™</sup> Micro-Bevel® Precision Cut Diagonal Cutter with Oval Head 0.2-1.25 mm

## PRODUCT DETAILS

• Precision oval head diagonal cutters developed according to the scientific ERGO<sup>™</sup> process, Oval head

• ERGO<sup>™</sup> handles with two-component combination, thermoplastic surface, for comfortable grip, on tough polypropylene core for rigidity

- Micro-bevel, flush & ultra-cut
- The cutting capacity that is given is for copper wire
- Cutting capacity: 0.1 mm-0.8 mm to 0.4 mm-2 mm
- High performance alloyed steel
- Burnished finish

- Numerically controlled machine grinding guarantees edge angle accuracy & contact, increases the tool's reliability & consistency
- Precision induction-hardened edges 63-65 HRC
- Screw joint minimises friction & maximises alignment of cutting edges
- ESD safe handles in two-component synthetic material
- Bio spring limits the tension throughout the working cycle of the tool & can be adjusted to 3 different positions or removed
- Ideal for wire harness work & standard printed circuit board assembly