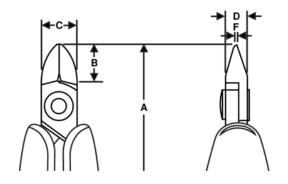

## Product: RX 8140

|   | Oval         | <Â> | S            |    | Micro-Bevel ® |
|---|--------------|-----|--------------|----|---------------|
|   | 0.2-1.25 mm  |     | 0.00-0.05 in | ₽® | 0.2-0.5 mm    |
| ₩ | 0.01-0.02 in | A   | 135.5 mm     | Α  | 5.33 in       |
| Β | 10.5 mm      | Β   | 0.41 in      | С  | 10 mm         |
| С | 0.39 in      | D   | 6 mm         | D  | 0.24 inch     |
| F | 0.8 mm       | F   | 0.03 in      | g  | 70 g          |
| Ω | Dissipative  |     |              |    |               |