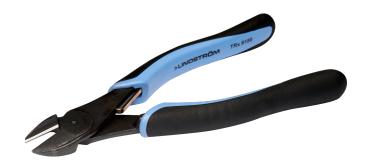

### **TRX 8180**

# Heavy Duty Diagonal Cutters with Dual-Component Handle

#### PRODUCT DETAILS

- Heavy duty cutter
- Handles with two-component combination, thermoplastic surface on tough polypropylene which gives superior grip
- Cutting capacity: 4.5 mm Cu, 3 mm Fe+ & 2.5 mm of piano wire
- Equipped with a return spring featuring & on/off function
- High performance alloyed steel
- Burnished finish, anti-corrosion treated

- High leverage side cutting pliers
- induction-hardened cutting edges
- Progressive edges: the cutting radius progresses along the edge in order to cut hard material
- Piano wire close to the joint & soft materials like copper & plastic insulated wire at the tip
- Screw joint provides excellent running & accurate alignment of the cutting edges
- High leverage: redesigned for optimum cutting performance & reduced cutting effort