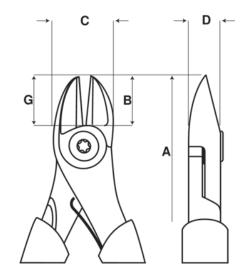

## **Product: TRX 8180**

|     | Oval     | ⟨Û⟩   | L          |       | Progressive Bevel |
|-----|----------|-------|------------|-------|-------------------|
|     | 4.5 mm   | (Cu)  | 0.177 in   | Fe+   | 3.0 mm            |
| Fe+ | 0.118 in | Piano | 2.5 mm     | Piano | 0.10 in           |
| Α   | 210 mm   | A     | 8.26 in    | В     | 21 mm             |
| В   | 0.82 in  | C     | 29 mm      | C     | 1.141 in          |
| D   | 11 mm    | D     | 0.433 inch | g     | 304 g             |