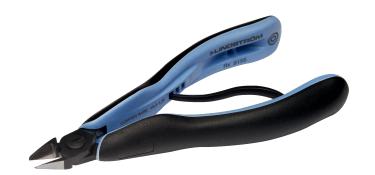

# **LINDSTRÖM®**

#### **RX8133**

ERGO™ Micro-Bevel® Precision Cut Diagonal Cutter with Tapered Head 0.2-1 mm

#### PRODUCT DETAILS

- Precision Tapered Head diagonal cutters developed according to the scientific ERGO™ process, Tapered Head
- ERGO™ handles with two-component combination and thermoplastic surface for comfortable grip, on tough polypropylene core for rigidity
- Micro-bevel, flush & ultra-flush cut
- The stated cutting capacity is for copper wire
- Cutting capacity: 0.1-0.8 mm to 0.2-1.25 mm
- High performance alloy steel
- Burnished finish