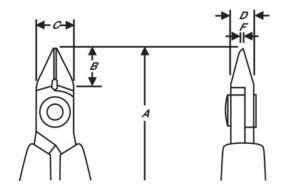

### **Product: RX8133** Tapered XS Micro-Bevel ® 0.008–0.04 in 0.2-1.0 mm ₩, 108 mm 4.25 in 0.31 in 8 mm 8 mm 0.31 in 5 mm 0.2 inch g 0.8 mm 0.03 in 66 g Dissipative