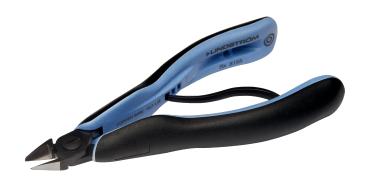

#### **RX8163**

ERGO™ Micro-Bevel® Precision Cut Diagonal Cutter with Tapered Head 0.4-2 mm

#### PRODUCT DETAILS

- Precision Tapered Head diagonal cutters developed according to the scientific ERGO™ process, Tapered Head
- ERGO™ handles with two-component combination and thermoplastic surface for comfortable grip, on tough polypropylene core for rigidity
- Micro-bevel, flush & ultra-flush cut
- The stated cutting capacity is for copper wire
- Cutting capacity: 0.1-0.8 mm to 0.2-1.25 mm
- High performance alloy steel
- Burnished finish

- Numerically controlled machine grinding ensures edge angle accuracy and contact, increasing tool reliability and consistency
- Precision induction-hardened edges 63-65 HRC
- Screw joint minimises friction and maximises alignment of cutting edges
- ESD safe handles in two-component synthetic material
- Bio spring limits tension through the working cycle of the tool and can be adjusted to 3 different positions or removed
- Ideal for assembly work where accessibility is a consideration