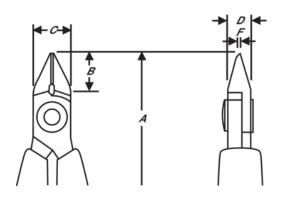

### **Product: RX8163 Tapered** Micro-Bevel ® 0.02-0.08 in 0.4-2.0 mm 0.3-0.6 mm ₩, 0.01-0.02 in 147 mm 5.80 in 16 mm 0.63 in 16 mm 0.63 in 8 mm 0.31 inch 1.6 mm 0.06 in g 95 g Dissipative