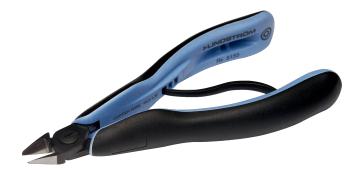

## RX 8153

ERGO<sup>™</sup> Micro-Bevel® Precision Cut Diagonal Cutter with Tapered Head 0.3-1.5 mm

## PRODUCT DETAILS

• Precision Tapered Head diagonal cutters developed according to the scientific ERGO<sup>™</sup> process, Tapered Head

• ERGO<sup>™</sup> handles with two-component combination and thermoplastic surface for comfortable grip, on tough polypropylene core for rigidity

- Micro-bevel, flush & ultra-flush cut
- The stated cutting capacity is for copper wire
- Cutting capacity: 0.1-0.8 mm to 0.2-1.25 mm
- High performance alloy steel
- Burnished finish

- Numerically controlled machine grinding ensures edge angle accuracy and contact, increasing tool reliability and consistency
- Precision induction-hardened edges 63-65 HRC
- Screw joint minimises friction and maximises alignment of cutting edges
- ESD safe handles in two-component synthetic material
- Bio spring limits tension through the working cycle of the tool and can be adjusted to 3 different positions or removed
- Ideal for assembly work where accessibility is a consideration