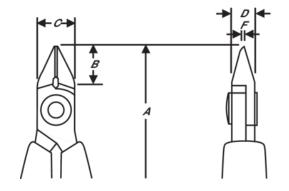

## Product: RX 8153

|   | Tapered      | <û>> | М            |    | Micro-Bevel ® |
|---|--------------|------|--------------|----|---------------|
|   | 0.3-1.6 mm   |      | 0.01-0.06 in | ₽₿ | 0.2-0.6 mm    |
| ₩ | 0.01-0.02 in | A    | 138 mm       | Α  | 5.30 in       |
| Β | 13 mm        | B    | 0.51 in      | С  | 12.5 mm       |
| С | 0.49 in      | D    | 6 mm         | D  | 0.24 inch     |
| F | 1.2 mm       | F    | 0.05 in      | g  | 71 g          |
| Ω | Dissipative  |      |              |    |               |