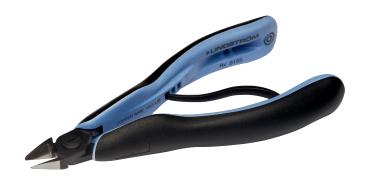

### **RX8155**

ERGO™ Ultra-Flush® Precision Cut Diagonal Cutter with Tapered Head 0.2-1.25 mm

#### PRODUCT DETAILS

- Precision Tapered Head diagonal cutters developed according to the scientific ERGO™ process, Tapered Head
- ERGO™ handles with two-component combination and thermoplastic surface for comfortable grip, on tough polypropylene core for rigidity
- Micro-bevel, flush & ultra-flush cut
- The stated cutting capacity is for copper wire
- Cutting capacity: 0.1-0.8 mm to 0.2-1.25 mm
- High performance alloy steel
- Burnished finish

- Numerically controlled machine grinding ensures edge angle accuracy and contact, increasing tool reliability and consistency
- Precision induction-hardened edges 63-65 HRC
- Screw joint minimises friction and maximises alignment of cutting edges
- ESD safe handles in two-component synthetic material
- Bio spring limits tension through the working cycle of the tool and can be adjusted to 3 different positions or removed
- Ideal for assembly work where accessibility is a consideration