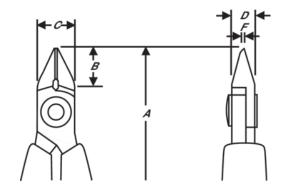

## **Product: RX8155** Tapered Μ Ultra-Flush ® ₩<sub>0</sub> 0.01-0.05 in 0.2-1.25 mm ₩, 138 mm 5.30 in 0.51 in 13 mm 12.5 mm 0.49 in 6 mm 0.24 inch 1.2 mm 0.05 in g 71 g Dissipative