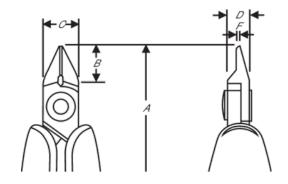

### Product: RX 8156 Tapered & Relieved < >> Μ Micro-Bevel ® 0.01-0.05 in 0.3-1.25 mm 138 mm 5.30 in 13 mm 0.51 in 0.49 in 12.5 mm 6 mm 0.24 inch 1.2 mm 0.05 in g Dissipative 70 g