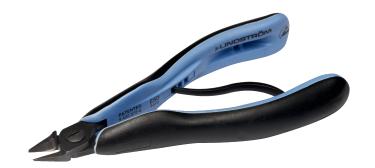

#### **RX 8156**

ERGO™ Micro-Bevel® Precision Cut Diagonal Cutter with Tapered & Relieved Head 0.3-1.25 mm

#### PRODUCT DETAILS

- Precision extra tapered & relieved head diagonal cutters developed according to the scientific ERGO™ process
- Extra Tapered & relieved head
- ERGO™ handles with two-component combination, thermoplastic surface, for comfortable grip, on tough polypropylene core for rigidity
- Flush & ultra-flush
- The cutting capacity that is given is for copper wire
- Cutting capacity: 0.1 mm-0.8 mm
- High performance alloyed steel

- Burnished finish
- Numerically controlled machine grinding guarantees edge angle accuracy & contact, increases the tool's reliability & consistency
- Precision induction-hardened edges 63-65 HRC
- Screw joint minimises friction & maximises alignment of cutting edges
- ESD safe handles in two-component synthetic material
- Bio spring limits the tension throughout the working cycle of the tool & can be adjusted to 3 different positions or removed
- Ideal for use in confined spaces & for rework thanks to the thinner tip head