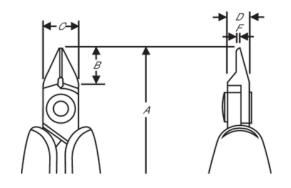

## Product: RX 8167

|   | Tapered & Relieved | <Â> | L            |   | Flush   |
|---|--------------------|-----|--------------|---|---------|
|   | 0.3-1.5 mm         |     | 0.01–0.06 in | Α | 147 mm  |
| Α | 5.80 in            | Β   | 16 mm        | B | 0.63 in |
| С | 16 mm              | С   | 0.63 in      | D | 8 mm    |
| D | 0.31 inch          | F   | 1.6 mm       | F | 0.06 in |
| g | 139 g              | Ω   | Dissipative  |   |         |