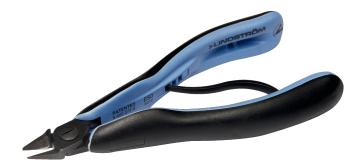

## RX 8167

ERGO<sup>™</sup> Flush Precision Cut Diagonal Cutter with Tapered & Relieved Head 0.3-1.5mm

## PRODUCT DETAILS

- Precision extra tapered & relieved head diagonal cutters developed according to the scientific ERGO™ process
- Extra Tapered & relieved head
- ERGO<sup>™</sup> handles with two-component combination, thermoplastic surface, for comfortable grip, on tough polypropylene core for rigidity
- Flush & ultra-flush
- The cutting capacity that is given is for copper wire
- Cutting capacity: 0.1 mm-0.8 mm
- High performance alloyed steel

Burnished finish

• Numerically controlled machine grinding guarantees edge angle accuracy & contact, increases the tool's reliability & consistency

- Precision induction-hardened edges 63-65 HRC
- Screw joint minimises friction & maximises alignment of cutting edges

• ESD safe handles in two-component synthetic material

• Bio spring limits the tension throughout the working cycle of the tool & can be adjusted to 3 different positions or removed

• Ideal for use in confined spaces & for rework thanks to the thinner tip head