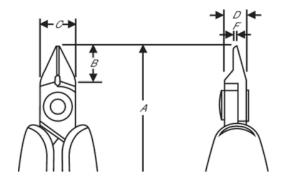

### Product: RX 8168 Tapered & Relieved < >> L Ultra-Flush ® 0.01-0.05 in 0.3-1.25 mm 147 mm 5.80 in 16 mm 0.63 in 0.63 in 16 mm 8 mm 0.31 inch 1.6 mm 0.06 in g Dissipative 139 g