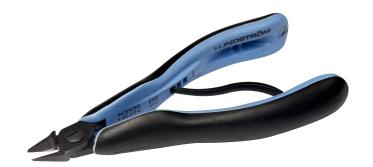

#### **RX 8168**

ERGO™ Ultra-Flush® Precision Cut Diagonal Cutter with Tapered & Relieved Head 0.3-1.25 mm

#### PRODUCT DETAILS

- Precision extra tapered & relieved head diagonal cutters developed according to the scientific ERGO™ process
- Extra Tapered & relieved head
- ERGO™ handles with two-component combination, thermoplastic surface, for comfortable grip, on tough polypropylene core for rigidity
- Flush & ultra-flush
- The cutting capacity that is given is for copper wire
- Cutting capacity: 0.1 mm-0.8 mm
- High performance alloyed steel

- Burnished finish
- Numerically controlled machine grinding guarantees edge angle accuracy & contact, increases the tool's reliability & consistency
- Precision induction-hardened edges 63-65 HRC
- Screw joint minimises friction & maximises alignment of cutting edges
- ESD safe handles in two-component synthetic material
- Bio spring limits the tension throughout the working cycle of the tool & can be adjusted to 3 different positions or removed
- Ideal for use in confined spaces & for rework thanks to the thinner tip head