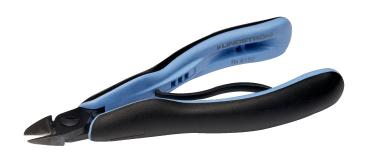

### **RX 8161PS**

ERGO™ Precision Flush Cut
Diagonal Cutter with Oval Head &
ESD Safe Handle for hard
materials

#### PRODUCT DETAILS

- PS Series precision oval head diagonal cutters developed according to the scientific ERGO™ process, Oval and robust head
- Designed to get the most precise cut on guidewires, catheter coil wires & cardiology & urology stents
- ERGO™ handles with two-component combination, thermoplastic surface, for comfortable grip, on tough polypropylene core for rigidity
- Micro-bevel cut
- Sharp & fully alligned edges
- High performance alloyed steel
- Burnished finish

- Numerically controlled machine grinding guarantees edge angle accuracy & contact, increases the tool's reliability & consistency
- Precision induction-hardened edges 63-65 HRC
- Screw joint minimises friction & maximises alignment of cutting edges
- ESD safe handles in two-component synthetic material
- Bio spring limits the tension throughout the working cycle of the tool & can be adjusted to 3 different positions or removed
- Robust head for cutting multiple hard wire stents, guidewires and multiple catheter fillars