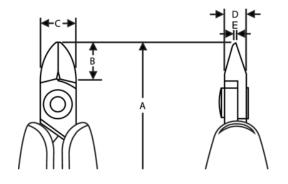

## **Product: RX 8161PS**

| 4   |   | Oval         | ⟨Û⟩ | L            |    | Flush      |
|-----|---|--------------|-----|--------------|----|------------|
| P   |   | 0.3-1.6 mm   |     | 0.01-0.06 in | ₩, | 0.3-0.8 mm |
| ##0 | 8 | 0.01-0.03 in | A   | 147 mm       | A  | 5.80 in    |
| E   | 3 | 16 mm        | B   | 0.63 in      | C  | 16 mm      |
|     |   | 0.63 in      | D   | 8 mm         |    | 0.31 inch  |
| E   |   | 1.6 mm       | E   | 0.06 in      | g  | 70 g       |