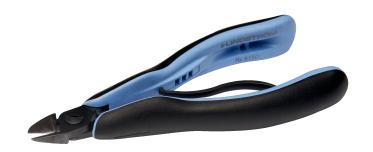

### **RX8140PS**

ERGO™ Precision Micro Cut
Diagonal Cutter with Oval Head &
ESD Safe Handle for hard
materials

#### PRODUCT DETAILS

- PS Series precision oval head diagonal cutters developed according to the scientific ERGO™ process, Oval and robust head
- Designed to get the most precise cut on guidewires, catheter coil wires & cardiology & urology stents
- ERGO™ handles with two-component combination, thermoplastic surface, for comfortable grip, on tough polypropylene core for rigidity
- Micro-bevel cut
- Sharp & fully alligned edges
- High performance alloyed steel
- Burnished finish

- Numerically controlled machine grinding guarantees edge angle accuracy & contact, increases the tool's reliability & consistency
- Precision induction-hardened edges 63-65 HRC
- Screw joint minimises friction & maximises alignment of cutting edges
- ESD safe handles in two-component synthetic material
- Bio spring limits the tension throughout the working cycle of the tool & can be adjusted to 3 different positions or removed
- Robust head for cutting multiple hard wire stents, guidewires and multiple catheter fillars