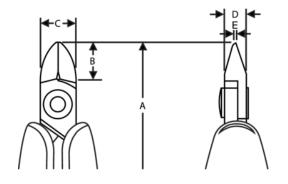

## **Product: RX8140PS**

|     | Oval         | ⟨Û⟩ | S            |    | Micro-Bevel ® |
|-----|--------------|-----|--------------|----|---------------|
| (1) | 0.1-1.0 mm   |     | 0.01-0.04 in | ₩, | 0.2-0.5 mm    |
| ₩,  | 0.01-0.02 in | A   | 135.5 mm     | A  | 5.33 in       |
| B   | 10.5 mm      | В   | 0.41 in      | O  | 10 mm         |
| C   | 0.39 in      | D   | 6 mm         | D  | 0.24 inch     |
| E   | 0.8 mm       | E   | 0.03 in      | g  | 70 g          |