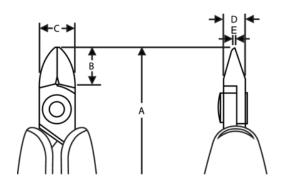

## **Product: RX8150PS**

|    | Oval         | ⟨Û⟩ | М            |    | Micro-Bevel ® |
|----|--------------|-----|--------------|----|---------------|
|    | 0.1-1.0 mm   |     | 0.01-0.04 in | ₩, | 0.2-0.8 mm    |
| ₩, | 0.01-0.03 in | A   | 135.5 mm     | A  | 5.33 in       |
| B  | 12.5 mm      | B   | 0.5 in       | C  | 12.5 mm       |
| C  | 0.49 in      | D   | 6 mm         | D  | 0.24 inch     |
| E  | 1.2 mm       | E   | 0.05 in      | g  | 70 g          |