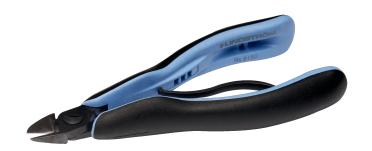

### **RX8150PS**

ERGO™ Precision Micro Cut
Diagonal Cutter with Oval Head &
ESD Safe Handle for hard
materials

#### PRODUCT DETAILS

- PS Series precision oval head diagonal cutters developed according to the scientific ERGO™ process, Oval and robust head
- Designed to get the most precise cut on guidewires, catheter coil wires & cardiology & urology stents
- ERGO™ handles with two-component combination, thermoplastic surface, for comfortable grip, on tough polypropylene core for rigidity
- Micro-bevel cut
- Sharp & fully alligned edges
- High performance alloyed steel
- Burnished finish

- Numerically controlled machine grinding guarantees edge angle accuracy & contact, increases the tool's reliability & consistency
- Precision induction-hardened edges 63-65 HRC
- Screw joint minimises friction & maximises alignment of cutting edges
- ESD safe handles in two-component synthetic material
- Bio spring limits the tension throughout the working cycle of the tool & can be adjusted to 3 different positions or removed
- Robust head for cutting multiple hard wire stents, guidewires and multiple catheter fillars