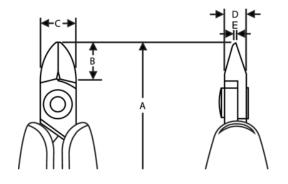

## **Product: RX8141PS**

|     | Oval         | ⟨Û⟩ | S            |    | Flush      |
|-----|--------------|-----|--------------|----|------------|
| (1) | 0.1-1.0 mm   |     | 0.01-0.04 in | ₩% | 0.2-0.5 mm |
| ₩,  | 0.01-0.02 in | A   | 135.5 mm     | A  | 5.33 in    |
| B   | 10.5 mm      | B   | 0.41 in      | C  | 10 mm      |
| C   | 0.39 in      | D   | 6 mm         | D  | 0.24 inch  |
| E   | 0.8 mm       | E   | 0.03 in      | g  | 70 g       |