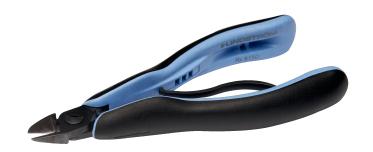

### **RX8141PS**

ERGO™ Precision Flush Cut
Diagonal Cutter with Oval Head &
ESD Safe Handle for hard
materials

#### PRODUCT DETAILS

- PS Series precision oval head diagonal cutters developed according to the scientific ERGO™ process, Oval and robust head
- Designed to get the most precise cut on guidewires, catheter coil wires & cardiology & urology stents
- ERGO™ handles with two-component combination, thermoplastic surface, for comfortable grip, on tough polypropylene core for rigidity
- Micro-bevel cut
- Sharp & fully alligned edges
- High performance alloyed steel
- Burnished finish

- Numerically controlled machine grinding guarantees edge angle accuracy & contact, increases the tool's reliability & consistency
- Precision induction-hardened edges 63-65 HRC
- Screw joint minimises friction & maximises alignment of cutting edges
- ESD safe handles in two-component synthetic material
- Bio spring limits the tension throughout the working cycle of the tool & can be adjusted to 3 different positions or removed
- Robust head for cutting multiple hard wire stents, guidewires and multiple catheter fillars