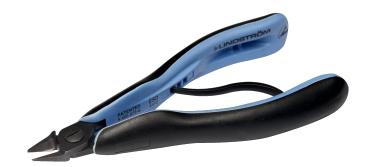

#### **RX 8146**

ERGO™ Micro-Bevel® Precision Cut Diagonal Cutter with Tapered & Relieved Head 0.2-1 mm

#### PRODUCT DETAILS

- Precision extra tapered & relieved head diagonal cutters developed according to the scientific ERGO™ process
- Extra Tapered & relieved head
- ERGO™ handles with two-component combination, thermoplastic surface, for comfortable grip, on tough polypropylene core for rigidity
- Flush & ultra-flush
- The cutting capacity that is given is for copper wire
- Cutting capacity: 0.1 mm-0.8 mm
- High performance alloyed steel

- Burnished finish
- Numerically controlled machine grinding guarantees edge angle accuracy & contact, increases the tool's reliability & consistency
- Precision induction-hardened edges 63-65 HRC
- Screw joint minimises friction & maximises alignment of cutting edges
- ESD safe handles in two-component synthetic material
- Bio spring limits the tension throughout the working cycle of the tool & can be adjusted to 3 different positions or removed
- Ideal for use in confined spaces & for rework thanks to the thinner tip head