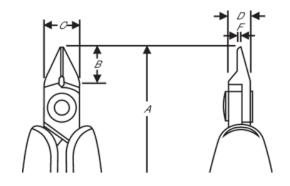

### Product: RX 8146 Tapered & Relieved < >> S Micro-Bevel ® 0.01-0.04 in 0.2-1.0 mm 135.5 mm 5.25 in 10.5 mm 0.41 in 0.39 in 10 mm 6 mm 0.24 inch 0.8 mm 0.03 in g Dissipative 68 g