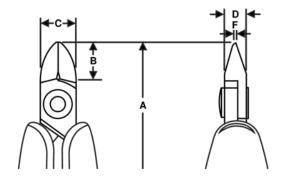

## Product: RX 8160

|    | Oval         | ⟨Û⟩ | L              | 8  | Micro-Bevel ® |
|----|--------------|-----|----------------|----|---------------|
|    | 0.4-2.0 mm   |     | 0.02 - 0.08 in | ₩, | 0.3-0.8 mm    |
| ₩, | 0.01-0.03 in | A   | 147 mm         | A  | 5.80 in       |
| B  | 16 mm        | B   | 0.63 in        | C  | 16 mm         |
| C  | 0.63 in      | D   | 8 mm           | D  | 0.31 inch     |
| F  | 1.6 mm       | F   | 0.06 in        | g  | 97 g          |
| Ω  | Dissipative  |     |                |    |               |