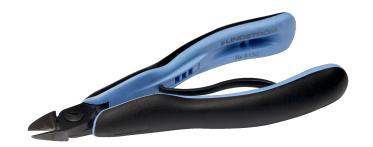

#### **RX 8160**

Ergo™ Micro-Bevel® Precision Cut Diagonal Cutter with Oval Head 0.4-2 mm

### PRODUCT DETAILS

- $\bullet$  Precision oval head diagonal cutters developed according to the scientific ERGOTM process, Oval head
- ERGO™ handles with two-component combination, thermoplastic surface, for comfortable grip, on tough polypropylene core for rigidity
- Micro-bevel, flush & ultra-cut
- The cutting capacity that is given is for copper wire
- Cutting capacity: 0.1 mm-0.8 mm to 0.4 mm-2 mm
- High performance alloyed steel
- Burnished finish

- Numerically controlled machine grinding guarantees edge angle accuracy & contact, increases the tool's reliability & consistency
- Precision induction-hardened edges 63-65 HRC
- Screw joint minimises friction & maximises alignment of cutting edges
- ESD safe handles in two-component synthetic material
- Bio spring limits the tension throughout the working cycle of the tool & can be adjusted to 3 different positions or removed
- Ideal for wire harness work & standard printed circuit board assembly