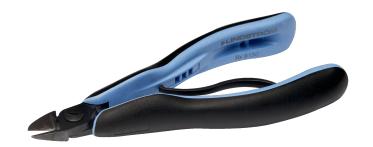

#### **RX 8151**

ERGO™ Flush Precision Cut Diagonal Cutter with Oval Head 0.2-1.6 mm

### PRODUCT DETAILS

- $\bullet$  Precision oval head diagonal cutters developed according to the scientific ERGOTM process, Oval head
- ERGO™ handles with two-component combination, thermoplastic surface, for comfortable grip, on tough polypropylene core for rigidity
- Micro-bevel, flush & ultra-cut
- The cutting capacity that is given is for copper wire
- Cutting capacity: 0.1 mm-0.8 mm to 0.4 mm-2 mm
- High performance alloyed steel
- Burnished finish

- Numerically controlled machine grinding guarantees edge angle accuracy & contact, increases the tool's reliability & consistency
- Precision induction-hardened edges 63-65 HRC
- Screw joint minimises friction & maximises alignment of cutting edges
- ESD safe handles in two-component synthetic material
- Bio spring limits the tension throughout the working cycle of the tool & can be adjusted to 3 different positions or removed
- Ideal for wire harness work & standard printed circuit board assembly