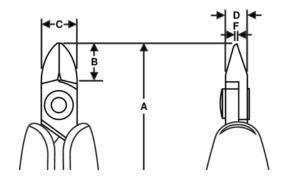

## Product: RX 8151

| 6  |               | Oval         | ⟨Û⟩ | М            |    | Flush      |
|----|---------------|--------------|-----|--------------|----|------------|
| 0  |               | 0.2-1.6 mm   |     | 0.00-0.06 in | ₩, | 0.2-0.8 mm |
| ## | 8             | 0.01-0.03 in | A   | 138 mm       | A  | 5.43 in    |
| E  | В             | 13 mm        | B   | 0.51 in      | C  | 12.5 mm    |
| (  | ()            | 0.49 in      | D   | 6 mm         |    | 0.24 inch  |
|    |               | 1.2 mm       | F   | 0.05 in      | g  | 73 g       |
| (  | $\mathcal{L}$ | Dissipative  |     |              |    |            |