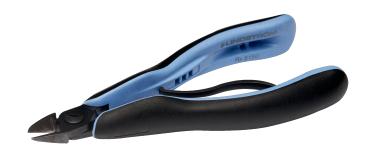

#### **RX 8150**

ERGO™ Micro-Bevel® Precision Cut Diagonal Cutter with Oval Head 0.3-1.6 mm

### PRODUCT DETAILS

- $\bullet$  Precision oval head diagonal cutters developed according to the scientific ERGOTM process, Oval head
- ERGO™ handles with two-component combination, thermoplastic surface, for comfortable grip, on tough polypropylene core for rigidity
- Micro-bevel, flush & ultra-cut
- The cutting capacity that is given is for copper wire
- Cutting capacity: 0.1 mm-0.8 mm to 0.4 mm-2 mm
- High performance alloyed steel
- Burnished finish

- Numerically controlled machine grinding guarantees edge angle accuracy & contact, increases the tool's reliability & consistency
- Precision induction-hardened edges 63-65 HRC
- Screw joint minimises friction & maximises alignment of cutting edges
- ESD safe handles in two-component synthetic material
- Bio spring limits the tension throughout the working cycle of the tool & can be adjusted to 3 different positions or removed
- Ideal for wire harness work & standard printed circuit board assembly