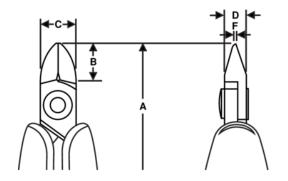

## Product: RX 8150

|    | Oval         | ⟨Û⟩ | М            |    | Micro-Bevel ® |
|----|--------------|-----|--------------|----|---------------|
|    | 0.3-1.6 mm   |     | 0.01-0.06 in | ₩, | 0.2-0.8 mm    |
| ₩, | 0.01-0.03 in | A   | 138 mm       | A  | 5.43 in       |
| B  | 13 mm        | B   | 0.51 in      | C  | 12.5 mm       |
| C  | 0.49 in      | D   | 6 mm         |    | 0.24 inch     |
| F  | 1.2 mm       | F   | 0.05 in      | g  | 73 g          |
| Ω  | Dissipative  |     |              |    |               |