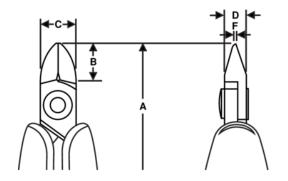

## Product: RX 8142 Oval S Ultra-Flush ® ₩<sub>0</sub> 0.1-1.0 mm 0.00-0.04 in ₩, 135.5 mm 5.33 in 10.5 mm 0.41 in 10 mm 0.39 in 6 mm 0.24 inch 0.8 mm 0.03 in g 70 g Dissipative