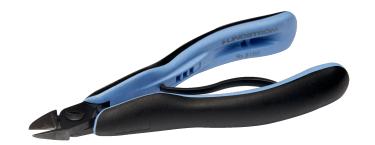

#### **RX 8142**

ERGO™ Ultra-Flush® Precision Cut Diagonal Cutter with Oval Head 0.1-1 mm

### PRODUCT DETAILS

- $\bullet$  Precision oval head diagonal cutters developed according to the scientific ERGOTM process, Oval head
- ERGO™ handles with two-component combination, thermoplastic surface, for comfortable grip, on tough polypropylene core for rigidity
- Micro-bevel, flush & ultra-cut
- The cutting capacity that is given is for copper wire
- Cutting capacity: 0.1 mm-0.8 mm to 0.4 mm-2 mm
- High performance alloyed steel
- Burnished finish

- Numerically controlled machine grinding guarantees edge angle accuracy & contact, increases the tool's reliability & consistency
- Precision induction-hardened edges 63-65 HRC
- Screw joint minimises friction & maximises alignment of cutting edges
- ESD safe handles in two-component synthetic material
- Bio spring limits the tension throughout the working cycle of the tool & can be adjusted to 3 different positions or removed
- Ideal for wire harness work & standard printed circuit board assembly