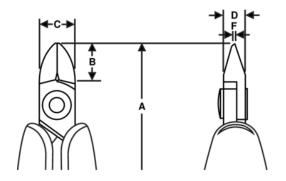

#### Product: RX 8140 Oval S Micro-Bevel ® ₩<sub>0</sub> 0.2-1.25 mm 0.00-0.05 in 0.2-0.5 mm ₩, 0.01-0.02 in 135.5 mm 5.33 in 10.5 mm 0.41 in 10 mm 0.39 in 6 mm 0.24 inch 0.8 mm 0.03 in g 70 g Dissipative