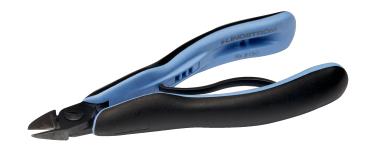

#### **RX 8140**

ERGO™ Micro-Bevel® Precision Cut Diagonal Cutter with Oval Head 0.2-1.25 mm

### PRODUCT DETAILS

- $\bullet$  Precision oval head diagonal cutters developed according to the scientific ERGOTM process, Oval head
- ERGO™ handles with two-component combination, thermoplastic surface, for comfortable grip, on tough polypropylene core for rigidity
- Micro-bevel, flush & ultra-cut
- The cutting capacity that is given is for copper wire
- Cutting capacity: 0.1 mm-0.8 mm to 0.4 mm-2 mm
- High performance alloyed steel
- Burnished finish

- Numerically controlled machine grinding guarantees edge angle accuracy & contact, increases the tool's reliability & consistency
- Precision induction-hardened edges 63-65 HRC
- Screw joint minimises friction & maximises alignment of cutting edges
- ESD safe handles in two-component synthetic material
- Bio spring limits the tension throughout the working cycle of the tool & can be adjusted to 3 different positions or removed
- Ideal for wire harness work & standard printed circuit board assembly