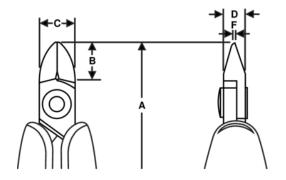

## Product: RX 8131 Oval XS Flush ₩<sub>0</sub> 0.1-1.0 mm 0.00 - 0.04 in ₩, 5.25 in 133.5 mm 8.5 mm 0.33 in 8 mm 0.31 in 0.2 inch 5 mm 0.8 mm 0.03 in g 68 g Dissipative