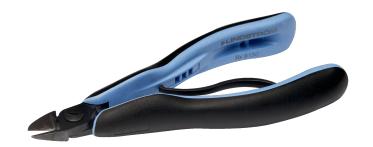

# **LINDSTRÖM®**

#### **RX 8131**

ERGO™ Flush Precision Cut
Diagonal Cutter with Oval Head
0.1-1 mm

### PRODUCT DETAILS

- $\bullet$  Precision oval head diagonal cutters developed according to the scientific ERGOTM process, Oval head
- ERGO™ handles with two-component combination, thermoplastic surface, for comfortable grip, on tough polypropylene core for rigidity
- Micro-bevel, flush & ultra-cut
- The cutting capacity that is given is for copper wire
- Cutting capacity: 0.1 mm-0.8 mm to 0.4 mm-2 mm
- High performance alloyed steel
- Burnished finish

- Numerically controlled machine grinding guarantees edge angle accuracy & contact, increases the tool's reliability & consistency
- Precision induction-hardened edges 63-65 HRC
- Screw joint minimises friction & maximises alignment of cutting edges
- ESD safe handles in two-component synthetic material
- Bio spring limits the tension throughout the working cycle of the tool & can be adjusted to 3 different positions or removed
- Ideal for wire harness work & standard printed circuit board assembly