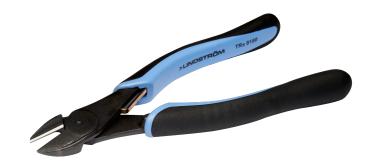

## **TRX 8180**

Heavy Duty Diagonal Cutter with Dual-Component Handle 4.5 mm

## PRODUCT DETAILS

- Heavy duty cutter
- Handles with two-component combination, thermoplastic surface on tough polypropylene which gives superior grip
- Cutting capacity: 4.5 mm Cu, 3 mm Fe+ & 2.5 mm of piano wire
- Equipped with a return spring featuring & on/off function
- High performance alloyed steel
- Burnished finish, anti-corrosion treated

- High leverage side cutting pliers
- induction-hardened cutting edges
- Progressive edges: the cutting radius progresses along the edge in order to cut hard material
- Piano wire close to the joint & soft materials like copper & plastic insulated wire at the tip
- Screw joint provides excellent running & accurate alignment of the cutting edges
- High leverage: redesigned for optimum cutting performance & reduced cutting effort