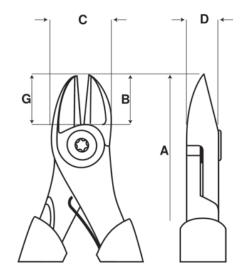

## **Product: TRX 8180**

|      | Oval     | ⟨Ŷ⟩   | L          | <b>*</b> | Progressive Bevel |
|------|----------|-------|------------|----------|-------------------|
| (Cu) | 4.5 mm   |       | 0.177 in   | Fe+      | 3.0 mm            |
| (Fe+ | 0.118 in | Piano | 2.5 mm     | Piano    | 0.10 in           |
| A    | 210 mm   | A     | 8.26 in    | B        | 21 mm             |
| B    | 0.82 in  | C     | 29 mm      | C        | 1.141 in          |
| D    | 11 mm    | D     | 0.433 inch | g        | 304 g             |